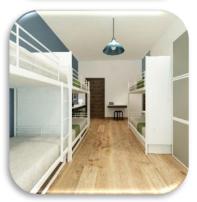

Very Centrally located, AM Hostel is on one of the best streets in Sliema. Close to the shopping centre with bars, café and restaurants AM Hostel is just off the Sliema seafront promenade and minutes away from the shopping centre. With good public transport connections and within walking distance from anything you may need this location is a great place for YOU to maximize your stay in Sliema. AM Hostel offers 22 rooms split in 2 eight bunk-bed rooms, 5 six bunk-bed rooms, 5 quad bunk-bed rooms, and 11 twin rooms.

Rooms are equipped with A/C, a bedside lamp and private bathroom. Free Wi-Fi is provided throughout the hostel.

AM Hostel is only 10 minutes walking distance from our main school and 15 minutes away from our Teenage Centre.