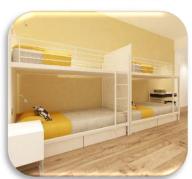

Very Centrally located, AM Hostel is on one of the best streets in Sliema. Close to the shopping centre with bars, café and restaurants AM Hostel is just off the Sliema seafront promenade and minutes away from the shopping centre. With good public transport connections and within walking distance from anything you may need this location is a great place for YOU to maximize your stay in Sliema. AM Hostel offers 22 rooms split in 2 eight bunk-bed rooms, 5 six bunk-bed rooms, 5 quad bunk-bed rooms, and 11 twin rooms.

Rooms are equipped with A/C, a bedside lamp and private bathroom. Free Wi-Fi is provided throughout the hostel.

AM Hostel is only 10 minutes walking distance from our main school and 15 minutes away from our Teenage Centre.