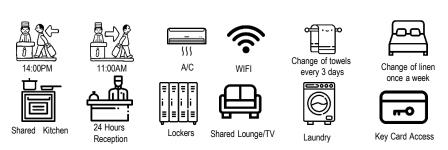

Rooms are equipped with A/C, a bedside lamp and private bathroom. Free Wi-Fi is provided throughout the hostel.

AM Hostel is only 10 minutes walking distance from our main school and 15 minutes away from our Teenage Centre.

## **ROOM FACILITIES:**

Students from 18 years old will be required to pay an Environmental Contribution amounting to €0.50c per night up to a maximum of €5 for each continuous stay in Maltese Islands.