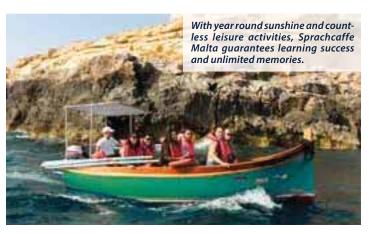

-     | 135   |
| One to One Course 5 days / week, 2 lessons daily (for 4 or 6 lessons daily multiply accordingly)                                                                                               | 405   | 405   |

| 5 days / week, 2 lessons daily (for 4 or 6 lessons daily multiply accordingly)                         | <br> |
|--------------------------------------------------------------------------------------------------------|------|
| Diving Package 6 dives in the sea with transfers from land, diving in small groups                     | 260  |
| Scuba Diving Course 3 hours theory, 3 dives in a pool, 2 dives in the sea, min. 1,5 days, transfers    | 300  |
| Open Water Diving Course 5 hours theory, 5 dives in a pool, 4 dives in the sea, min. 3 days, transfers | 460  |





## **CHECKLIST**

- Language course as booked Registration fee: €60
- Accommodation as booked Placement fee: €80
- Letter of acceptance for visa purposes: € 50 (non-refundable)
- Placement test and certificate included in price
- Textbooks at the school (on loan from € 6,50 / week, € 26 deposit or on sale)

| Accommodation                                           |            | Season A                      | Season B                             | Season C        |
|---------------------------------------------------------|------------|-------------------------------|--------------------------------------|-----------------|
| (Sunday – Saturday)<br>Prices per week in EUR + Placeme | nt fee: 80 | until Mar 17 /<br>from Sep 30 | Mar 18 – Jun 16 /<br>Aug 26 – Sep 29 | Jun 17 – Aug 25 |
|